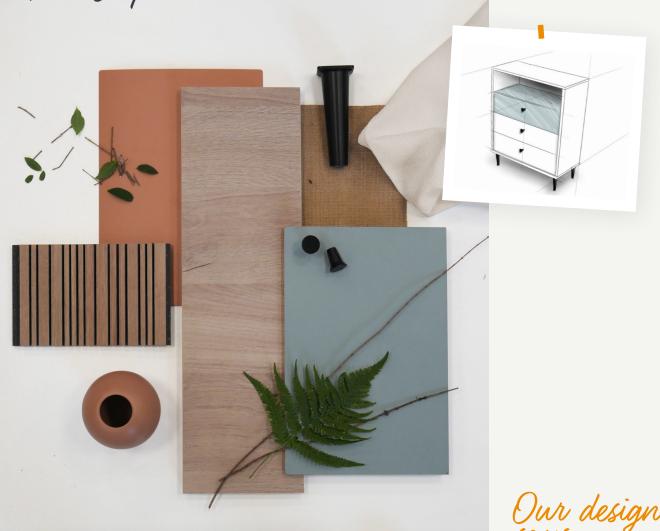

## The inspiration for the "Arty" collection comes from the Japandi trend, which combines influences from Scandinavian decor with a Japanese feel.

The Japandi trend

Our designer says

This color version in the "Arty" collection is inspired by the Japandi trend, which combines influences from Scandinavian decor with a Japanese feel.

The Kronberg light wood color associated with the Verdigris shade embodies the natural, soothing gentleness of the Japandi style

The tapered feet and small black knob handles give the «Arty» furniture items a modern and elegant feel, so they look good in any home.