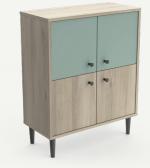

Jean- Vouvient Vie Designer

"Arty" is a collection of trendy furniture items to furnish small spaces with style!

**4-DOOR SIDEBOARD** Réf. 212133 607x 285x757mm 13,5 kg

**2-DOOR SIDEBOARD** Réf. 212136 607x 285x757mm 13,5 kg

## PRODUCT

Small furniture items for all rooms (hallways, corridors, living areas or a kid's bedroom), thanks to their slight depth
One size for all, but with different storage arrangements to suit each individual home: a 2-door or 4-door sideboard, or a unit with 3 drawers and 1 recess

**A trendy Japandi style**, highlighted by the verdigris melamine decor

Black knob handles and tapered feet for added style

Made from PEFC certified wood to be environmentally friendly

- French manufacture and know-how
- Competitive prices for impulse buying
- Easy to assemble and use