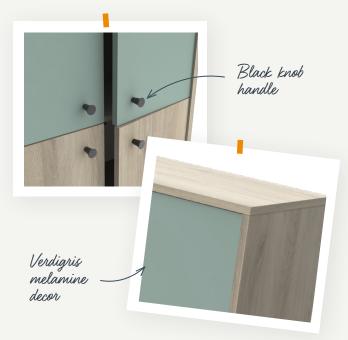

The Kronberg light wood color associated with the Verdigris shade embodies the natural, soothing gentleness of the Japandi style

The tapered feet and small black knob handles give the «Arty» furniture items a modern and elegant feel, so they look good in any home.

**A trendy Japandi style**, highlighted by the verdigris melamine decor

Black knob handles and tapered feet for added style

Made from PEFC certified wood to be environmentally friendly

- French manufacture and know-how
- Competitive prices for impulse buying
- Easy to assemble and use