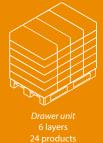

## SIMPLIFIED LOGISTICS

"Arty" is packaged in a single box weighing less than 30kg, for optimized logistics! The packaging has been designed to maximize the number of boxes per layer for shipping on a Euro pallet (24 products on 6 layers for the drawer unit/32 products on 8 layers for the sideboards)!