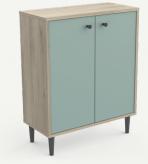

Jean- Vouvient Vie Designer

"Arty" is a collection of trendy furniture items to furnish small spaces with style!

**4-DOOR SIDEBOARD** Réf. 212133 607x 285x757mm 13,5 kg

**2-DOOR SIDEBOARD** Réf. 212136 607x 285x757mm 13,5 kg

## PRODUCT

Small furniture items for all rooms (hallways, corridors, living areas or a kid's bedroom), thanks to their slight depth
One size for all, but with different storage arrangements to suit each individual home: a 2-door or 4-door sideboard, or a unit with 3 drawers and 1 recess

**A trendy Japandi style**, highlighted by the verdigris melamine decor

Black knob handles and tapered feet for added style

Made from PEFC certified wood to be environmentally friendly

- French manufacture and know-how
- Competitive prices for impulse buying
- Easy to assemble and use