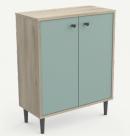

Jean- Vouvient Vie Designer

"Arty" is a collection of trendy furniture items to furnish small spaces with style!

**4-DOOR SIDEBOARD** Réf. 212133 607x 285x757mm 13,5 kg

**2-DOOR SIDEBOARD** Réf. 212136 607x 285x757mm 13,5 kg