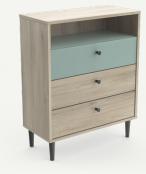

**3-DRAWER CHEST** Réf. 212134 607x 285x757mm 17 kg

**A trendy Japandi style**, highlighted by the verdigris melamine decor

Black knob handles and tapered feet for added style

Made from PEFC certified wood to be environmentally friendly

- French manufacture and know-how
- Competitive prices for impulse buying
- Easy to assemble and use