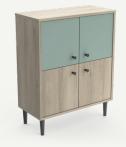

Jean- Vouvient Vie Designer

"Arty" is a collection of trendy furniture items to furnish small spaces with style!

**4-DOOR SIDEBOARD** Réf. 212133 607x 285x757mm 13,5 kg

**2-DOOR SIDEBOARD** Réf. 212136 607x 285x757mm 13,5 kg