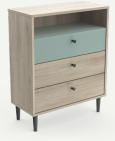

## The inspiration for the "Arty" collection comes from the Japandi trend, which combines influences from Scandinavian decor with a Japanese feel.













The Japandi trend





Our designer says

This color version in the "Arty" collection is inspired by the Japandi trend, which combines influences from Scandinavian decor with a Japanese feel.

The Kronberg light wood color associated with the Verdigris shade embodies the natural, soothing gentleness of the Japandi style

The tapered feet and small black knob handles give the «Arty» furniture items a modern and elegant feel, so they look good in any home.

Jean- Vouvient Vie Designer







"Arty" is a collection of trendy furniture items to furnish small spaces with style!



**4-DOOR SIDEBOARD** Réf. 212133 607x 285x757mm 13,5 kg



**2-DOOR SIDEBOARD** Réf. 212136 607x 285x757mm 13,5 kg



**3-DRAWER CHEST** Réf. 212134 607x 285x757mm 17 kg



## PRODUCT

Small furniture items for