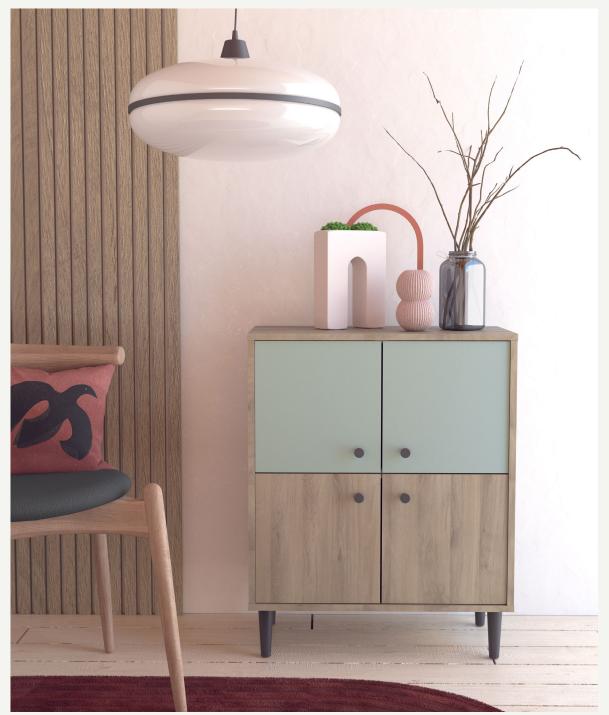

## The inspiration for the "Arty" collection comes from the Japandi trend, which combines influences from Scandinavian decor with a Japanese feel.

The Japandi trend

Our designer says

This color version in the "Arty" collection is inspired by the Japandi trend, which combines influences from Scandinavian decor with a Japanese feel.

The Kronberg light wood color associated with the Verdigris shade embodies the natural, soothing gentleness of the Japandi style

The tapered feet and small black knob handles give the «Arty» furniture items a modern and elegant feel, so they look good in any home.

**A trendy Japandi style**, highlighted by the verdigris melamine decor

Black knob handles and tapered feet for added style

Made from PEFC certified wood to be environmentally friendly

- French manufacture and know-how
- Competitive prices for impulse buying
- Easy to assemble and use