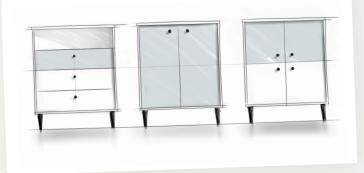

Jean- Vouvient Vie Designer

"Arty" is a collection of trendy furniture items to furnish small spaces with style!

**4-DOOR SIDEBOARD** Réf. 212133 607x 285x757mm 13,5 kg

**2-DOOR SIDEBOARD** Réf. 212136 607x 285x757mm 13,5 kg

**3-DRAWER CHEST** Réf. 212134 607x 285x757mm 17 kg

## PRODUCT

Small furniture items for all rooms (hallways, corridors, living areas or a kid's bedroom), thanks to their slight depth
One size for all, but with different storage arrangements to suit each individual home: a 2-door or 4-door sideboard, or a unit with 3 drawers and 1 recess