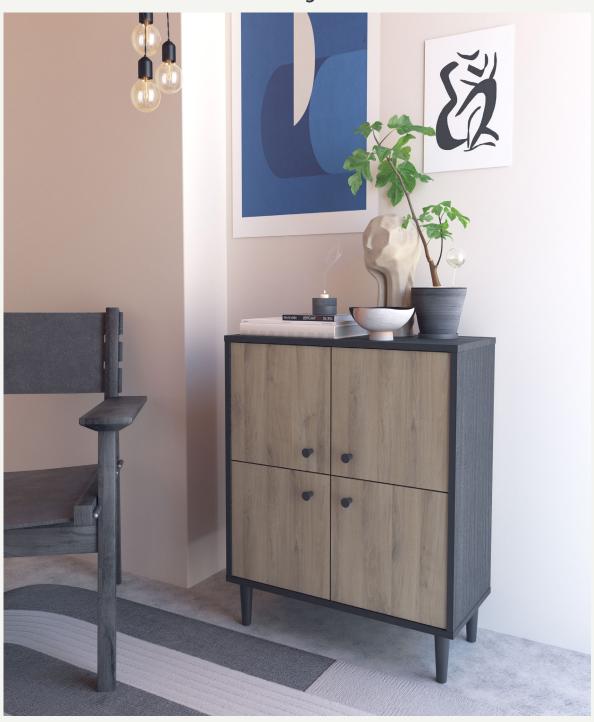

## "Arty" is a collection of trendy furniture items to furnish small spaces with style!

**4-DOOR SIDEBOARD** Réf. 151103 607x 285x757mm 13,5 kg

**2-DOOR SIDEBOARD** Réf. 151104 607x 285x757mm 13,5 kg

**3-DRAWER CHEST** Réf. 151107 607x 285x757mm 17 kg