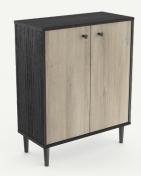

The tapered feet and small black knob handles give the «Arty» furniture items a modern and elegant feel, so they look good in any home.

tear lawrent lie Designer

## "Arty" is a collection of trendy furniture items to furnish small spaces with style!

**4-DOOR SIDEBOARD** Réf. 151103 607x 285x757mm 13,5 kg

**2-DOOR SIDEBOARD** Réf. 151104 607x 285x757mm 13,5 kg

**3-DRAWER CHEST** Réf. 151107 607x 285x757mm 17 kg

## PRODUCT

- Small furniture items **for all rooms** (hallways, corridors, living areas or a kid's bedroom), thanks to their slight depth
- One size for all, but with different storage arrangements to suit each individual home: a 2-door or 4-door sideboard, or a unit with 3 drawers and 1 recess
- ▶ The structure has a 'burnt wood' effect to create a **trendy** industrial style
- Black knob handles and tapered feet for added style
- Made from PEFC certified wood to be environmentally friendly
- French manufacture and know-how
- Competitive prices for impulse buying
- Easy to assemble and use
- **Easy to transport and assemble**, the "Arty" furniture items are available in 2 great colors!