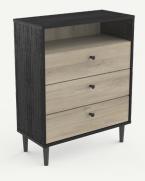

The tapered feet and small black knob handles give the «Arty» furniture items a modern and elegant feel, so they look good in any home.

tear lawrent lie Designer

## PRODUCT

- Small furniture items **for all rooms** (hallways, corridors, living areas or a kid's bedroom), thanks to their slight depth
- One size for all, but with different storage arrangements to suit each individual home: a 2-door or 4-door sideboard, or a unit with 3 drawers and 1 recess
- ▶ The structure has a 'burnt wood' effect to create a **trendy** industrial style
- Black knob handles and tapered feet for added style
- Made from PEFC certified wood to be environmentally friendly
- French manufacture and know-how
- Competitive prices for impulse buying
- Easy to assemble and use
- **Easy to transport and assemble**, the "Arty" furniture items are available in 2 great colors!