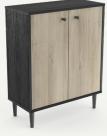

## "Arty" is a collection of trendy furniture items to furnish small spaces with style!

**4-DOOR SIDEBOARD** Réf. 151103 607x 285x757mm 13,5 kg

**2-DOOR SIDEBOARD** Réf. 151104 607x 285x757mm 13,5 kg

**3-DRAWER CHEST** Réf. 151107 607x 285x757mm 17 kg