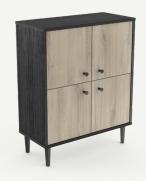

The tapered feet and small black knob handles give the «Arty» furniture items a modern and elegant feel, so they look good in any home.

tear lawrent lie Designer

## "Arty" is a collection of trendy furniture items to furnish small spaces with style!

**4-DOOR SIDEBOARD** Réf. 151103 607x 285x757mm 13,5 kg

**2-DOOR SIDEBOARD** Réf. 151104 607x 285x757mm 13,5 kg

**3-DRAWER CHEST** Réf. 151107 607x 285x757mm 17 kg

## PRODUCT

- Small furniture items **for all rooms** (hallways, corridors, living areas or a kid's bedroom), thanks to their slight depth
- One size for all, but with different storage arrangements to suit each individual home: a 2-door or 4-door sideboard, or a unit with 3 drawers and 1 recess
- ▶ The structure has a 'burnt wood' effect to create a **trendy** industrial style
- Black knob handles and tapered feet for added style
- Made from PEFC certified wood to be environmentally friendly
- French manufacture and know-how
- Competitive prices for impulse buying
- Easy to assemble and use
- **Easy to transport and assemble**, the "Arty" furniture items are available in 2 great colors!