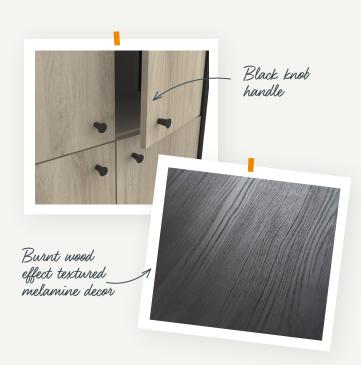

## Our designer says

This color version in the "Arty" collection is inspired by the 'burnt wood' trend, an ancestral Japanese art technique called "Yakisugi".

The daring contrast of the black charcoal shade combined with a Kronberg decor is attractive and adds warmth to any room.

The tapered feet and small black knob handles give the «Arty» furniture items a modern and elegant feel, so they look good in any home.

tear lawrent lie Designer

## PRODUCT

- Small furniture items **for all rooms** (hallways, corridors, living areas or a kid's bedroom), thanks to their slight depth
- One size for all, but with different storage arrangements to suit each individual home: a 2-door or 4-door sideboard, or a unit with 3 drawers and 1 recess
- ▶ The structure has a 'burnt wood' effect to create a **trendy** industrial style
- Black knob handles and tapered feet for added style
- Made from PEFC certified wood to be environmentally friendly
- French manufacture and know-how
- Competitive prices for impulse buying
- Easy to assemble and use
- **Easy to transport and assemble**, the "Arty" furniture items are available in 2 great colors!