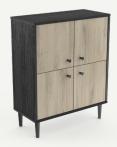

## "Arty" is a collection of trendy furniture items to furnish small spaces with style!

**4-DOOR SIDEBOARD** Réf. 151103 607x 285x757mm 13,5 kg

**2-DOOR SIDEBOARD** Réf. 151104 607x 285x757mm 13,5 kg

**3-DRAWER CHEST** Réf. 151107 607x 285x757mm 17 kg