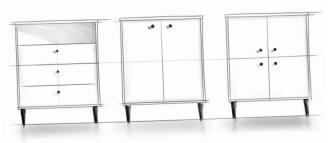

## "Arty" is a collection of trendy furniture items to furnish small spaces with style!

**4-DOOR SIDEBOARD** Réf. 151103 607x 285x757mm 13,5 kg

**2-DOOR SIDEBOARD** Réf. 151104 607x 285x757mm 13,5 kg

**3-DRAWER CHEST** Réf. 151107 607x 285x757mm 17 kg

## PRODUCT

- Small furniture items **for all rooms** (hallways, corridors, living areas or a kid's bedroom), thanks to their slight depth
- One size for all, but with different storage arrangements to suit each individual home: a 2-door or 4-door sideboard, or a unit with 3 drawers and 1 recess
- ▶ The structure has a 'burnt wood' effect to create a **trendy** industrial style
- Black knob handles and tapered feet for added style
- Made from PEFC certified wood to be environmentally friendly
- French manufacture and know-how
- Competitive prices for impulse buying
- Easy to assemble and use
- **Easy to transport and assemble**, the "Arty" furniture items are available in 2 great colors!