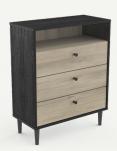

## "Arty" is a collection of trendy furniture items to furnish small spaces with style!

**4-DOOR SIDEBOARD** Réf. 151103 607x 285x757mm 13,5 kg

**2-DOOR SIDEBOARD** Réf. 151104 607x 285x757mm 13,5 kg

**3-DRAWER CHEST** Réf. 151107 607x 285x757mm 17 kg