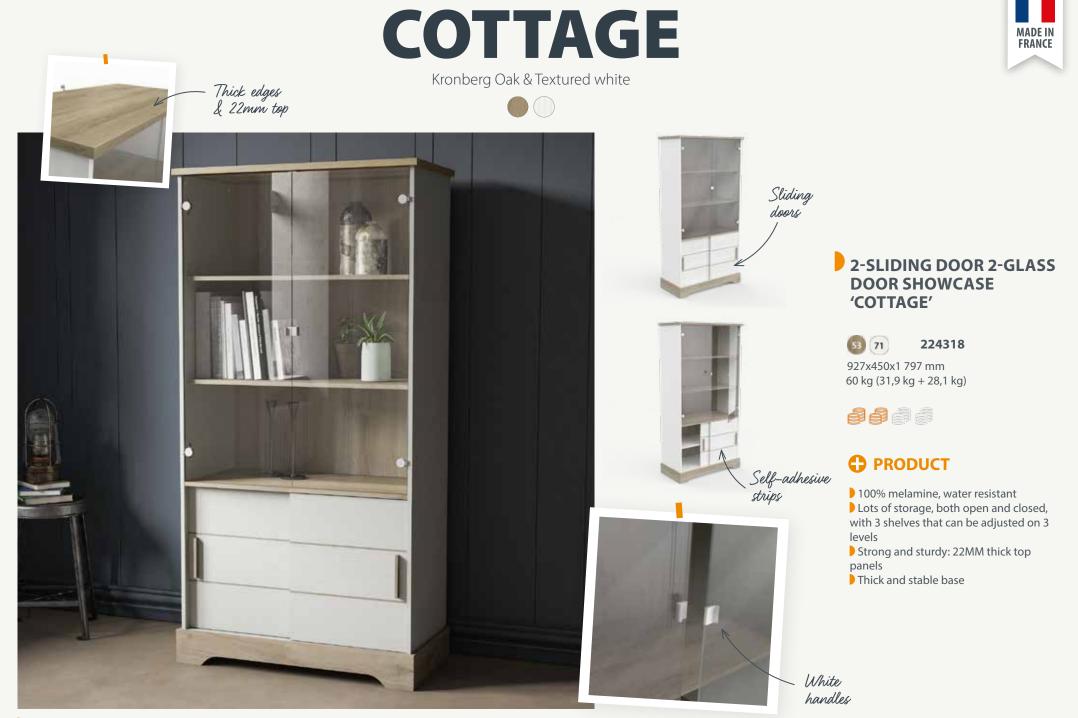

### PRODUCT

100% melamine, water resistant
Lots of storage
Strong and sturdy: 22MM thick top panels
Backless recess for cable routing
Excellent stability thanks to its thick base

Easy to transport: 1 single package

Self-adhesive strips

See the full details for this product at www.demeyeregroup.com