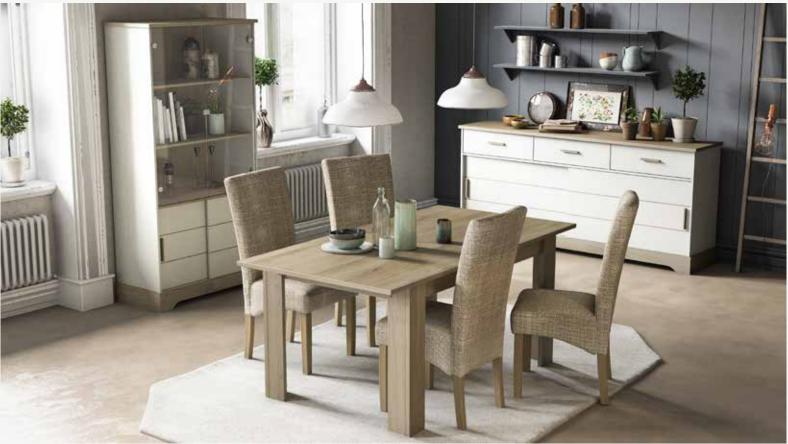

The 'Cottage' collection creates a 'country home' feel, so you enjoy the time spent in your stylish and elegant living area!

The white wood and light oak tones of the 'Cottage' collection updates the traditional look of a rustic interior.

Its new, textured white melamine decor adds a distinctive softness and a modern feel to the room, while being easy to care for. The sturdy base gives a robust look and helps to create a warm, cozy atmosphere.

This is a timeless collection of furniture that is reminiscent of the pastoral feel in traditional country homes.

Benoit LAMBIN