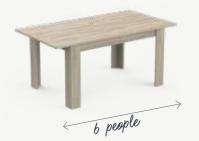

# COTTAGE

Kronberg Oak & Textured white

emeyere

See the full details for this product at www.demeyeregroup.com

8 to 10 people

MADE IN FRANCE

#### **PRODUCT**

Extendable table that can easily seat 8 to 10 guests without being inconvenienced by the legs

100% melamine, water resistant

Strong and sturdy: 22MM thick panels Excellent stability thanks to its square legs