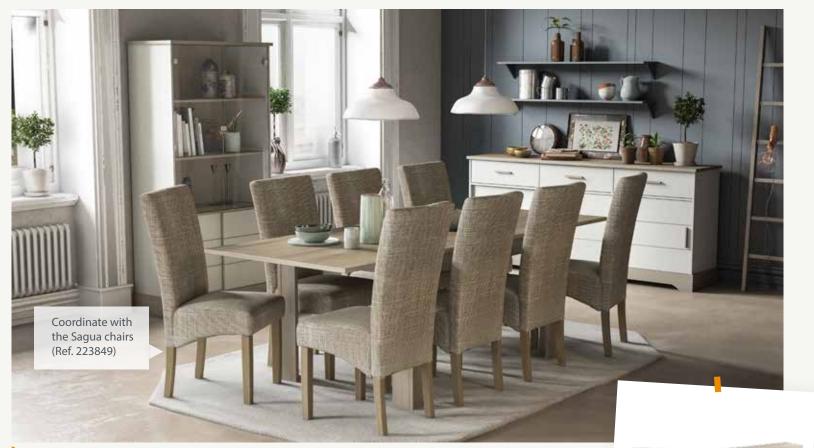

The white wood and light oak tones of the 'Cottage' collection updates the traditional look of a rustic interior.

Its new, textured white melamine decor adds a distinctive softness and a modern feel to the room, while being easy to care for. The sturdy base gives a robust look and helps to create a warm, cozy atmosphere.