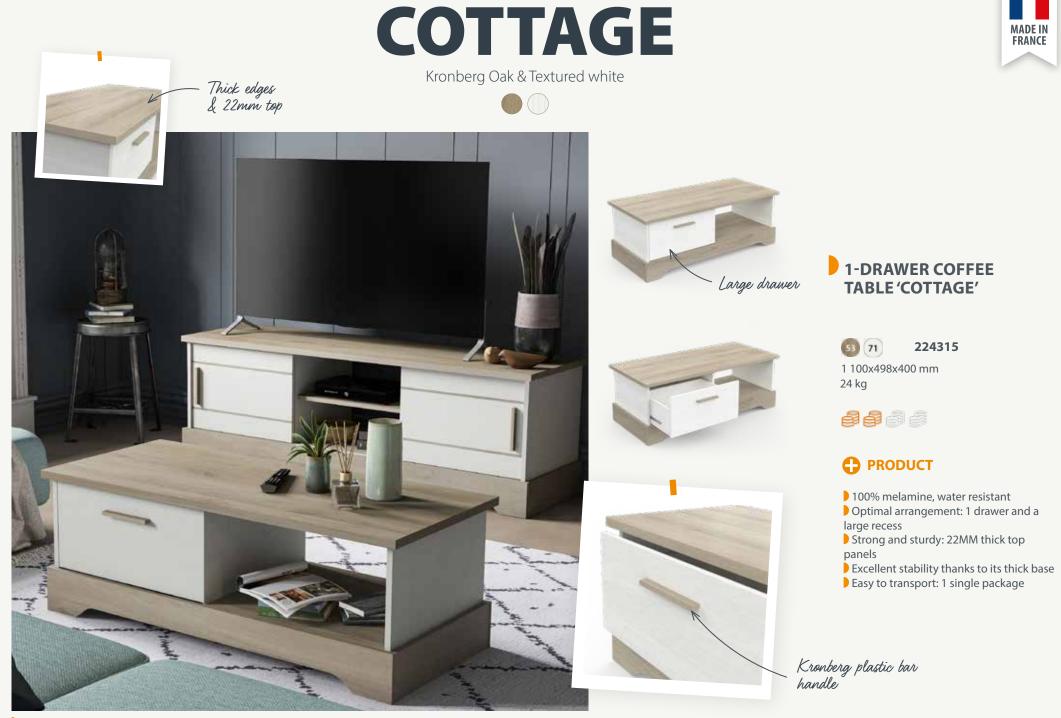

## **COTTAGE** Kronberg Oak & Textured white

Our designer says

The inspiration for the 'Cottage' collection comes from the 'country home' trend of living room decoration that is full of style and elegance!

The white wood and light oak tones of the 'Cottage' collection updates the traditional look of a rustic interior.

Its new, textured white melamine decor adds a distinctive softness and a modern feel to the room, while being easy to care for. The sturdy base gives a robust look and helps to create a warm, cozy atmosphere.