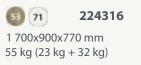

Central extension, stored under the table top

See the full details for this product at www.demeyeregroup.com

Thick edges & 22mm top 2-SLIDING DOOR TV BENCH 'COTTAGE'

Backless recess for cable routing

**53** 71 **224317** 1 500x450x500 mm 35 kg

### PRODUCT

100% melamine, water resistant
Lots of storage
Strong and sturdy: 22MM thick top panels
Backless recess for cable routing
Excellent stability thanks to its thick base

Easy to transport: 1 single package